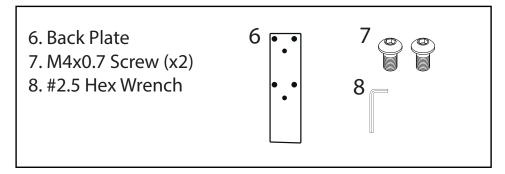

## Impress Tower Display Optional Usage

Additional parts included with hardware can be used to mount Touch-Free Sanitizer Dispenser (sold Separately) to display.

To use Display as a Sani-Station, purchase the Dispenser and Graphic Set listed below (Sold Separately)