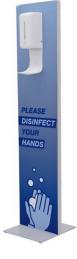

lean flat surface lay Frame (1) down and install back Graphic (5) into each corner. The Graphic (5) fits into the frame by inserting gasket into the frames channel. Once each corner is secure, work towards the center on each side using your thumbs to smooth the gasket.



### Step 2

Flip Frame (1) over and repeat for front Graphic (5).



To remove the graphics, pull loop found on corner.



### Step 3

Attach Frame (1) to Base (2) with the two M5x0.8 Screws (3) and tighten with #3 Hex Wrench (4).



### Storage & Care

## Impress Tower Display Optional Usage

Additional parts included with hardware can be used to mount Touch-Free Sanitizer Dispenser (sold Separately) to display.



To use Display as a Sani-Station, purchase the Dispenser and Graphic Set listed below (Sold Separately)





Display when used as a Sani-Station