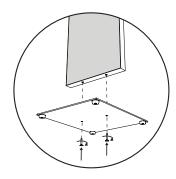

### Step 3

Attach Frame (1) to Base (2) with the two M5x0.8 Screws (3) and tighten with #3 Hex Wrench (4).