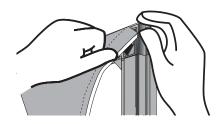

### Step 1

On a clean flat surface lay Frame (1) down and install back Graphic (5) into each corner. The Graphic (5) fits into the frame by inserting gasket into the frames channel. Once each corner is secure, work towards the center on each side using your thumbs to smooth the gasket.

### Step 2

Flip Frame (1) over and repeat for front Graphic (5).

To remove the graphics, pull loop found on corner.