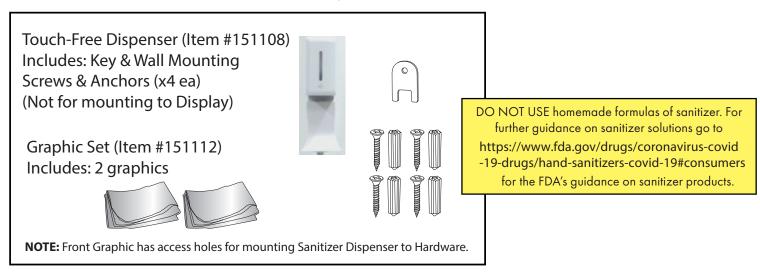

## Impress Tower Display Optional Usage

Additional parts included with hardware can be used to mount Touch-Free Sanitizer Dispenser (sold Separately) to display.

To use Display as a Sani-Station, purchase the Dispenser and Graphic Set listed below (Sold Separately)