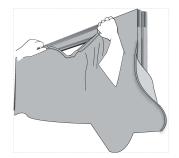

### Step 2

Flip Frame (1) over and repeat for front Graphic (5).

To remove the graphics, pull loop found on corner.